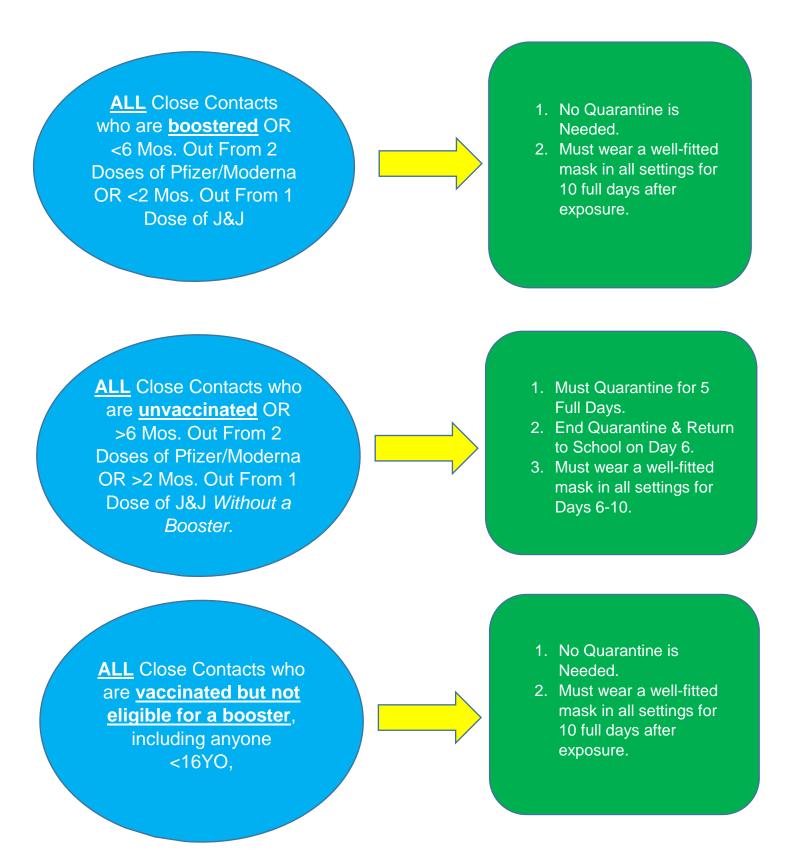

## COVID-19 POSITIVE/CLOSE CONTACT FLOWCHART

- 2. Must wear a well-fitted mask in all settings for at least 5 days.
- 3. If <u>asymptomatic</u>, *strongly* recommended to get tested. If test is positive, see 2<sup>nd</sup> set of bubbles below.
- 4. If <u>symptomatic</u>, get tested & *immediately quarantine* until test is confirmed negative. If test is positive, see 3<sup>rd</sup> set of bubbles below.